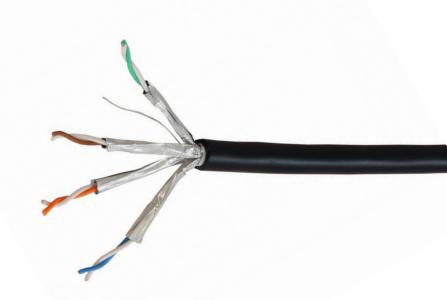

## Connectix Cabling Systems™ F/FTP Cat6a Solid External Cable

Connectix Cat6a F/FTP External Cable has been designed to provide the exceptional performance required to support extremely high speed applications, including 10-Gigabit Ethernet.

The individually shielded pairs ensure maximum transmission, free from the problems of NEXT and alien crosstalk. The sheath is a Low-density polyethylene (LDPE) material, suitable for use outside.

| Cable Specification |                                                                  |
|---------------------|------------------------------------------------------------------|
| Conforms to         | ANSI/TIA 568C, ISO/IEC 11801, YD/T1019                           |
| Conductor           | Bare copper wire                                                 |
| Insulation          | Skin-foam-skin PE                                                |
| Shielding           | Aluminium Foil Mylar                                             |
| Jacket Material     | PE                                                               |
| Jacket Thickness    | 0.5mm +/- 0.05mm                                                 |
| Jacket Diameter     | 7.5 + 0.4mm                                                      |
| Jacket Colour       | Black                                                            |
| Packaging           | 305m Box                                                         |
| Rip Cord            | Yes                                                              |
| Drain Wire          | Yes                                                              |
| Colour Code         | 1. White/Blue, 2. White/Orange, 3. White/Green,<br>4.White/Brown |