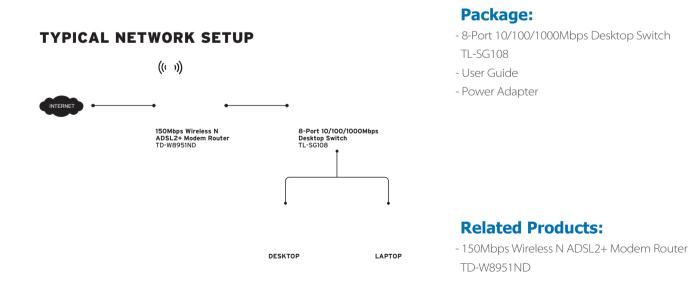

|
| Certifications         | CE, FCC, RoHS                                                                                                                                                                            |
| Dimensions (W x D x H) | 6.2 x 4.0 x 1.0 in. (158 x 100.7 x 25.4 mm)                                                                                                                                              |
| Environment            | Operating Temperature: 0°C~40°C (32°F~104°F)<br>Storage Temperature: -40°C~70°C (-40°F~158°F)<br>Operating Humidity: 10% ~ 90% non-condensing<br>Storage Humidity: 5%~90% non-condensing |

### • Diagram:



www.tp-link.com