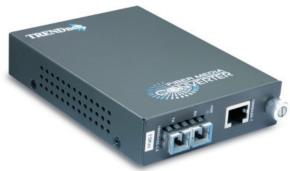

## 1000Mbps TX to 1000Base-FX Single-Mode Fiber Converter

TFC-1000S10D3/D5

TFC-1000S10D3 or TFC-1000S10D5 Bi-Directional Single-Fiber Media Converter transforms 1000Base-TX UTP/STP media to 1000Base-FX media and vice versa. It provides DIP switch for duplex mode, auto negotiation or speed management control. This converter will give your Switch/Hub the ability to interface with fiber connection over a distance up to 10 km.

- FEATURES Compliant with IEEE 802.3ab 1000Base-T and IEEE 802.3z 1000Base-LX Standards
  - Provides Dip Switch for Fiber (Auto/Manual), LLR (Enable/Disable)
  - Support LLCF (Link Loss Carry Forward, Link Pass Through)
  - · Supports LLR (Link Loss Return) for FX Port
  - Supports Full-Duplex and Auto-Negotiation Mode for Fiber Port
  - Hot Pluggable & Wall-Mountable
  - Optional 19" System Chassis (TFC-1600) holds up to 16 Media Converters
  - 5-year limited warranty