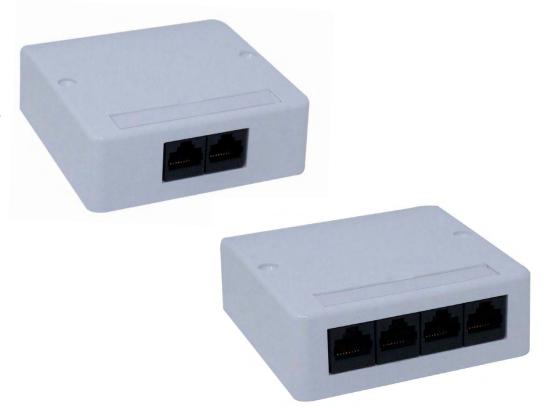

## **Category 5e Vertical Wall Outlet**

The Connectix 4000 Series offers Enhanced Category 5 performance in a High-Density package. The Connectix 4000 Series is extremely quick and easy to install; just attach the base plate, snap in the PCB, punch down the cables and install the cover. Gone are the problems of installing modules into a faceplate and pushing excess wires into a back box.

The 4000 Series Outlets have been designed for direct wall mounting with top entry mini trunking. In addition, they fit on a standard back box to provide maximum mounting flexibility. The position of the sockets on the Vertical Outlet allow for a compact installation without protruding leads.

## **Features & Benefits**

- High Density, single gang unit
- Available in a 2 or 4 port version
- Enhanced Category 5 performance
- No protruding leads
- Designed for direct wall mounting
- Custom logo service available