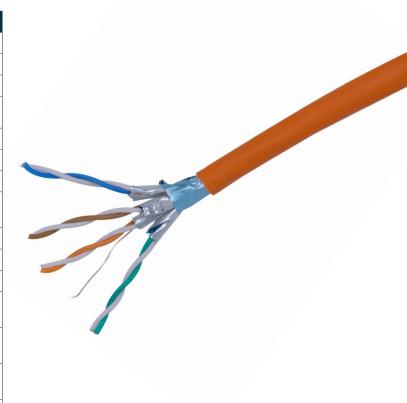

## Cat 6a F/FTP B2ca Solid Cable

Connectix Category 6a F/FTP Cable has been designed to provide the exceptional performance required to support extremely high speed applications, including 10–Gigabit Ethernet.

The cable consists of 4 screened pairs, drain wire and additional outer foil. It helps to alleviate the problems of NEXT and alien crosstalk. The sheath is a Low Smoke Zero Halogen (LSZH) material, as specified in many public buildings. This cable has a Euroclass rating of B2ca, so ideal where BS6701 compliance is required.

| Cable Specifications                         |                                                                                           |                |
|----------------------------------------------|-------------------------------------------------------------------------------------------|----------------|
| Reaction to Fire                             | B2ca-s1a,d1,a1                                                                            |                |
| Conductor                                    | Solid - Bare Copper Wire (AWG 23)                                                         |                |
| Insulation Material (mm)                     | Skin-foam-skin PE Ø 1.45                                                                  |                |
| Insulation Diameter<br>(mm)                  | 1.330 +/- 0.05                                                                            |                |
| Drain Wire                                   | Tinned Copper                                                                             |                |
| Screening Material                           | Al/Mylar                                                                                  |                |
| Sheath - Thickness (mm)                      | 0.65+/-0.1                                                                                |                |
| Sheath - External OD<br>(mm)                 | 7.6 +/- 0.5                                                                               |                |
| Sheath – Surface                             | Clean                                                                                     |                |
| Sheath - Colour                              | Orange – RAL 2004                                                                         |                |
| Sheath - Material                            | LSZH (Complies RoHs)                                                                      |                |
| Core Colour                                  | 1. White/Blue, 2. White/Orange,<br>3. White/Green, 4.White/Brown                          |                |
| Surface Printing<br>- Colour                 | Black                                                                                     |                |
| Surface Printing<br>- Letter Height (mm)     | 3.0 +/-0.3                                                                                |                |
| Supplied in                                  | 305m Box                                                                                  |                |
| Conforms To                                  | ISO/IEC 11801;EN 50173-1, ANSI/TIA 568<br>Category 6a, IEEE802.3an<br>10-Gigabit Ethernet |                |
| <b>Electrical Specifications</b>             |                                                                                           |                |
| DC Resistance                                | < 9.38 Ω /100m                                                                            |                |
| DC Resistance<br>Unbalance Max               | 5%                                                                                        |                |
| Capacitance<br>Unbalance (pair<br>to ground) | <330 pF/100m                                                                              |                |
| Impedance (Ω)                                | 1.0-250.0MHz                                                                              | 250.0-500.0MHz |
|                                              | 100+/-15                                                                                  | 100+/-22       |