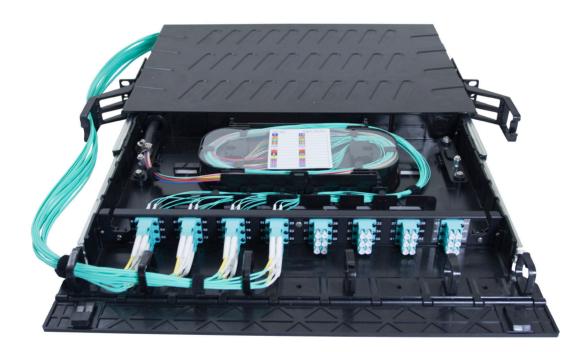

## **Features and Benefits**

- Pro Panels can be supplied fully loaded with pigtails
- Customised fronts available
- Front and side cable management
- High grade sliding panels
- · Heavy duty profile brackets
- Port identification
- High grade cable clamping
- Easy access premoulded cable entry
- Designation label and core management splice tray for organised networking