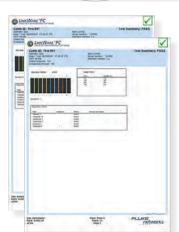

## **Storing results**

Up to 1,000 results can be safed and documented with LinkWare<sup>™</sup> PC

## **Industry standard** documentation

## **Document your** work - Create PDF's

- LinkWare<sup>™</sup> PC integrated
- 40,000 downloads per year
- Report can be customized to include logo top left of page

**IMPORTANT: the** LinkIQ report is not a cabling certification report but a qualification report