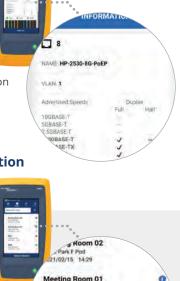

## **Identify connected** switch information

Key Switch Info

- Cable Performance testing up to 10GBASE-T
- Half/full duplex identification
- Switch name
- Port number
- VLAN info

#### Simplicity: **Only essential information** is provided