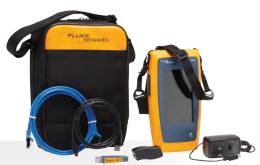

## LIQ-100

## LinkIQ Cable+Network Tester with:

- Remote ID 1
- Quick Reference Guide
- USB-C to USB-A cable
- Charging cable
- Cat6A patch cord
- RJ45/11 Modular Adapter
- hanging strap with Remote ID holderCarrying Case

Art.-Nr. 5226604

**REMOTEID-1** Replacement ID for LinkIQ Remote ID #1

Art.-Nr. 5235819