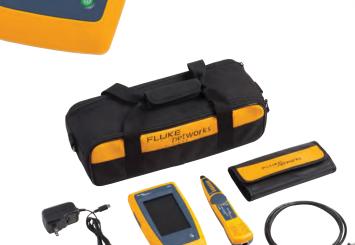

## LIQ-KIT

## LinkIQ Cable+Network Tester with:

- Remote IDs 1-7,
- IntelliTone Probe,
- Quick Reference Guide,
- USB-C to USB-A cable,
- Charging cable (with international adapters),
- Cat 6A patch cord,
- RJ45/11 Modular Adapter,
- hanging strap with Remote ID holder
- Duffle bag

Art.-Nr. 5226619