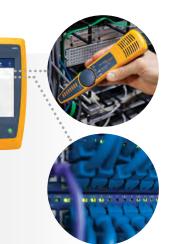

## **Capability to 10GBASE-T** ensures future proofness

- Locating cables in a wall or telecommunications room
- Blink Port light on switch

**Intellitone Probe is** included with Kit versions but can also be purchased separately