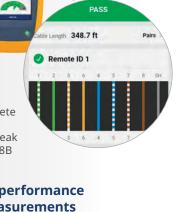

## **Simplified Autotest**

- Displays cable length up to 305 m
- provides distance to faults such as opens, shorts, and unterminated cable
- Remote ID allows for a complete wire map of the cable pairs distance to end of cable or break
- User selectable T568A or T568B wiremap schemes

#### LinkIQ<sup>™</sup> validates cable performance via frequency-based measurements

## • Wiremap