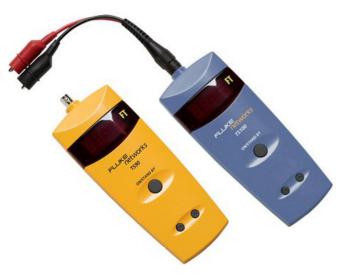

## <sup>10</sup> Fluke Networks Range Cable Fault Finder

TS\* 90 - This easy-to-use, competitively priced tester is three tools in one—a fault locator, a cable and wire manager and a tone generator with SmartTone technology. From just ONE END of any two or more conductor cable you can measure up to 2,500 feet (762 meters). Easily find the distance to opens or shorts on electrical wire, telephone wire, security wire and coax. Results appear as a distance reading rather than a waveform, so it's perfect for technicians unfamiliar with Time Domain Reflectometery (TDR).

Patented SmartTone technology gives you five distinct tones to use for exact wire and pair identification, even in proximity to current-bearing cable.

TS\* 100 -From just ONE END of any two or more conductor cable you can measure up to 3,000 feet (915 meters). The TS 100 cable fault locator lets you easily find the distance to opens or shorts on electrical wire, telephone wire, security wire and coax. Results appear as a distance reading rather than a waveform, so it's perfect for technicians unfamiliar with Time Domain Reflectometery (TDR).

The TS 100 cable fault locator is perfect for inventory management of cable stock in trucks and warehouses and it can help you generate more accurate bids for jobs by quickly assessing needs and managing the cable stock with greater accuracy.